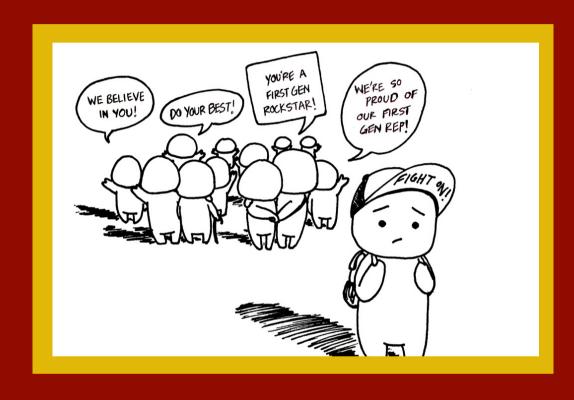

# Who is a First-Generation College Student?

A student whose parent(s)/legal guardian(s) have not completed a bachelor's degree in the US.