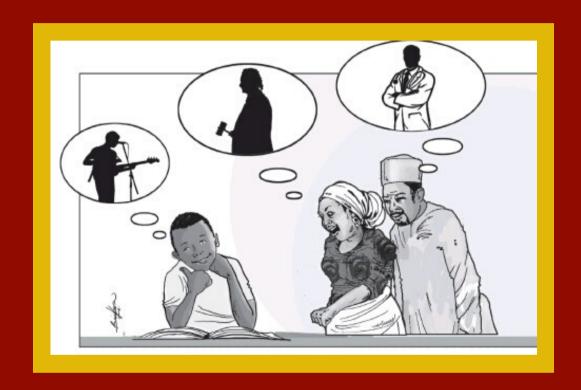

#### INFLUENCES ON YOUR IDENTITIES

#### **FAMILY**

Cultural Norms, Gender Stereotypes, Loving Concerns

#### **IMPOSTER SYNDROME**

Inability to believe that ones success is deserved

#### **SURVIVORS GUILT**

Feelings that can arise from having succeeded & escaped