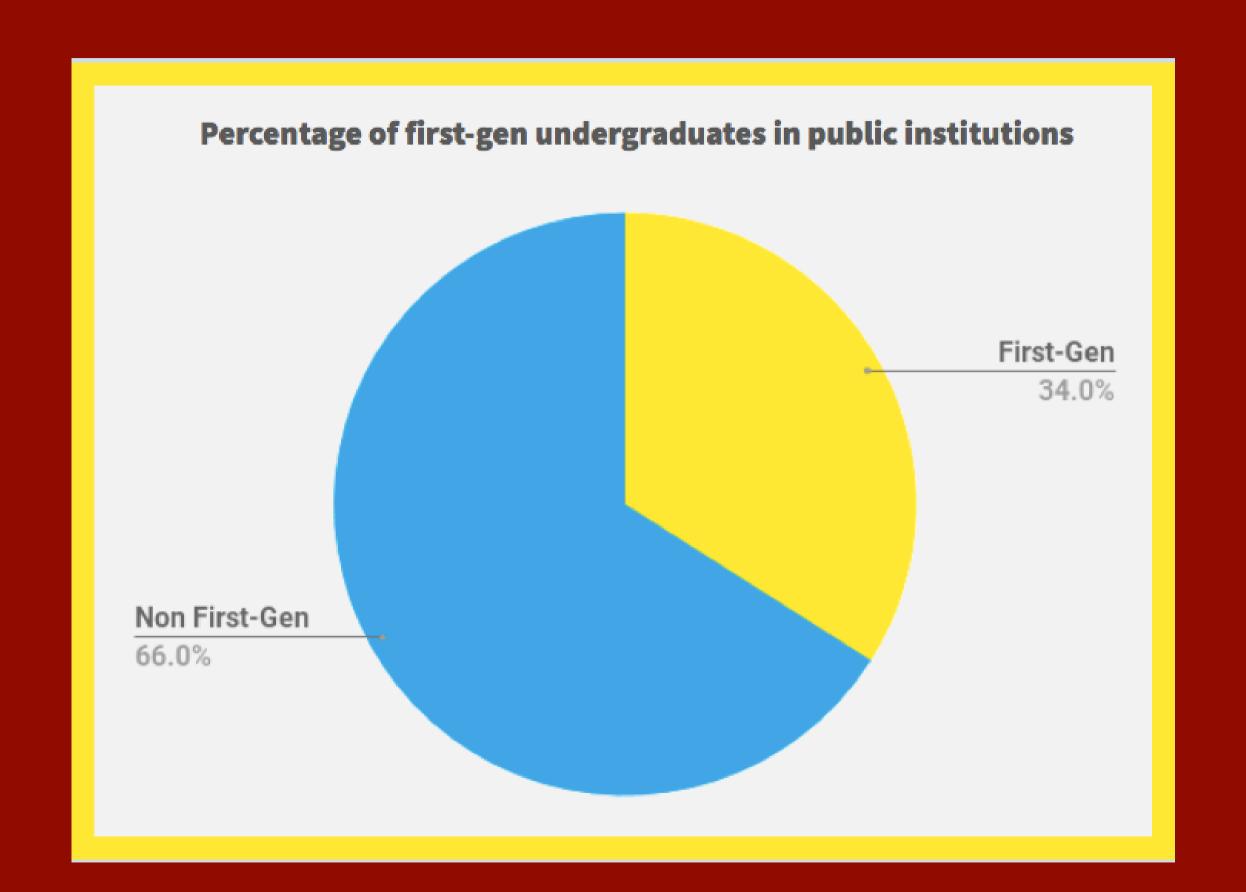

# Who is a First-Generation College Student?

A student whose parent(s)/legal guardian(s) have not completed a bachelor's degree in the US.

#### Post Secondary Completion Rates within 6-Years of Matriculation by First Generation and Low-Income Status

|                                     | Bachelor's<br>Degree Earned | Associate's Degree or Other Credentials Earned | Still Enrolled | Dropped Out |
|-------------------------------------|-----------------------------|------------------------------------------------|----------------|-------------|
| Low-Income and<br>First Generation  | 10.9%                       | 26.1%                                          | 16.1%          | 46.8%       |
| Low-Income,<br>not First Generation | 24.1%                       | 18.8%                                          | 16.5%          | 40.6%       |
| First Generation,<br>not Low-Income | 24.9%                       | 21.8%                                          | 15.5%          | 37.9%       |
| Not First Generation or Low-Income  | 54.0%                       | 9.3%                                           | 13.4%          | 23.3%       |